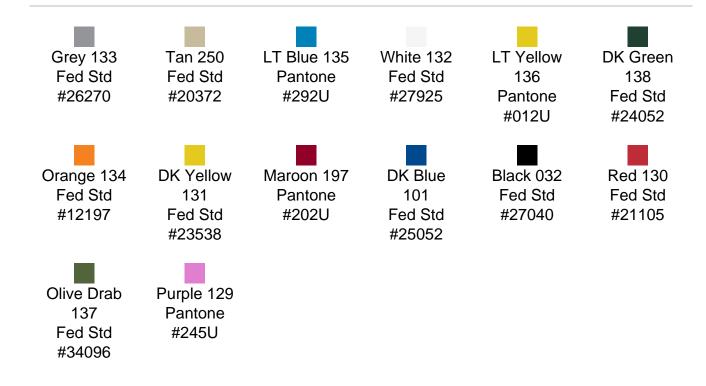

onal impact protection
- Recessed hardware for extra protection
- Positive anti-shear locks, which prevent lid separation after impact, and reduce stress on hardware
- Molded-in ribs and corrugations for secure, non-slip stacking, columnar strength, and added protection
- Molded-in, tongue-in-groove gasketed parting lines for splash resistance and tight seals, even after impact
- Patented molded-in metal inserts for catch and hinge attachment points, which provide strength and spread loads to the container
- One-piece construction, molded from lightweight, high-impact polyethylene

## **DIMENSIONS**

Exterior (L×W×D): 25.50 x 24.06 x 10.44"

## **MATERIALS**

Body Material: RotoMolded Polyethylene
Latch Material: Steel (Nickel-black Plated)

## PELICAN HARDIGG/ SINGLE-LID STANDARD COLORS



## **WEIGHT**

Weight: 22.80 lbs ( kg)