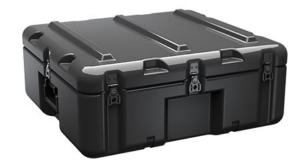

Trusted for over 40 years by the US Military, Single Lid Cases offer 20% more protective material in the edges and corners, where it is needed most, ensuring that valuable equipment is kept safe from any unforeseen elements. Available in several sizes, these cases are completely customizable with a wide range of bolt-on options like document holders, casters, humidity indicators and much more.

- Reinforced corners and edges for additional impact protection
- Recessed hardware for extra protection
- Positive anti-shear locks, which prevent lid separation after impact, and reduce stress on hardware
- Molded-in ribs and corrugations for secure, non-slip stacking, columnar strength, and added protection
- Molded-in, tongue-in-groove gasketed parting lines for splash resistance and tight seals, even after impact
- Patented molded-in metal inserts for catch and hinge attachment points, which provide strength and spread loads to the container
- One-piece construction, molded from lightweight, high-impact polyethylene

## **DIMENSIONS**

Exterior (L×W×D): 25.50 x 24.06 x 10.44"

## **MATERIALS**

Body Material: RotoMolded Polyethylene
Latch Material: Steel (Nickel-black Plated)

## **WEIGHT**

Weight: 22.80 lbs ( kg)