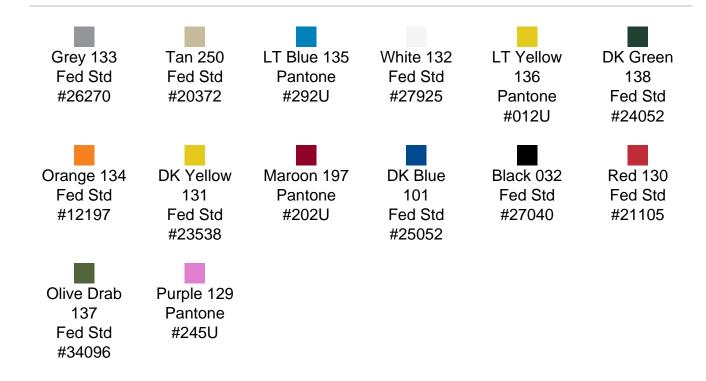

onal impact protection
- Recessed hardware for extra protection
- Positive anti-shear locks, which prevent lid separation after impact, and reduce stress on hardware
- Molded-in ribs and corrugations for secure, non-slip stacking, columnar strength, and added protection
- Molded-in, tongue-in-groove gasketed parting lines for splash resistance and tight seals, even after impact
- Patented molded-in metal inserts for catch and hinge attachment points, which provide strength and spread loads to the container
- One-piece construction, molded from lightweight, high-impact polyethylene

## **DIMENSIONS**

Exterior (L×W×D): 25.50 x 24.06 x 11.94"

## **MATERIALS**

Body Material: RotoMolded Polyethylene
Latch Material: Steel (Nickel-black Plated)

## PELICAN HARDIGG/ SINGLE-LID STANDARD COLORS



## **WEIGHT**

Weight: 24.00 lbs ( kg)