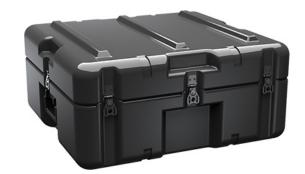

Trusted for over 40 years by the US Military, Single Lid Cases offer 20% more protective material in the edges and corners, where it is needed most, ensuring that valuable equipment is kept safe from any unforeseen elements. Available in several sizes, these cases are completely customizable with a wide range of bolt-on options like document holders, casters, humidity indicators and much more.

- Reinforced corners and edges for additional impact protection
- Recessed hardware for extra protection
- Positive anti-shear locks, which prevent lid separation after impact, and reduce stress on hardware
- Molded-in ribs and corrugations for secure, non-slip stacking, columnar strength, and added protection
- Molded-in, tongue-in-groove gasketed parting lines for splash resistance and tight seals, even after impact
- Patented molded-in metal inserts for catch and hinge attachment points, which provide strength and spread loads to the container
- One-piece construction, molded from lightweight, high-impact polyethylene

## **DIMENSIONS**

Exterior (L×W×D): 25.50 x 24.06 x 11.94"

## **MATERIALS**

Body Material: RotoMolded Polyethylene
Latch Material: Steel (Nickel-black Plated)

## **WEIGHT**

Weight: 24.00 lbs ( kg)