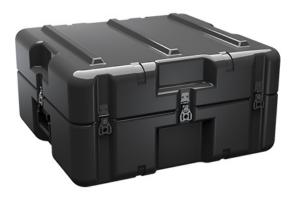

Trusted for over 40 years by the US Military, Single Lid Cases offer 20% more protective material in the edges and corners, where it is needed most, ensuring that valuable equipment is kept safe from any unforeseen elements. Available in several sizes, these cases are completely customizable with a wide range of bolt-on options like document holders, casters, humidity indicators and much more.

- Reinforced corners and edges for additional impact protection
- Recessed hardware for extra protection
- Positive anti-shear locks, which prevent lid separation after impact, and reduce stress on hardware
- Molded-in ribs and corrugations for secure, non-slip stacking, columnar strength, and added protection
- Molded-in, tongue-in-groove gasketed parting lines for splash resistance and tight seals, even after impact
- Patented molded-in metal inserts for catch and hinge attachment points, which provide strength and spread loads to the container
- One-piece construction, molded from lightweight, high-impact polyethylene

## DIMENSIONS

Exterior (L×W×D): 25.50 x 24.06 x 13.13"