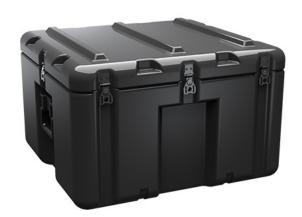

Trusted for over 40 years by the US Military, Single Lid Cases offer 20% more protective material in the edges and corners, where it is needed most, ensuring that valuable equipment is kept safe from any unforeseen elements. Available in several sizes, these cases are completely customizable with a wide range of bolt-on options like document holders, casters, humidity indicators and much more.

- Reinforced corners and edges for additional impact protection
- Recessed hardware for extra protection
- Positive anti-shear locks, which prevent lid separation after impact, and reduce stress on hardware
- Molded-in ribs and corrugations for secure, non-slip stacking, columnar strength, and added protection
- Molded-in, tongue-in-groove gasketed parting lines for splash resistance and tight seals, even after impact
- Patented molded-in metal inserts for catch and hinge attachment points, which provide strength and spread loads to the container
- One-piece construction, molded from lightweight, high-impact polyethylene

## **DIMENSIONS**

Exterior (L×W×D): 25.50 x 24.06 x 15.99"

## **MATERIALS**

Body Material: RotoMolded Polyethylene Latch Material: Steel (Nickel-black Plated)

## **WEIGHT**

Weight: 25.00 lbs ( kg)