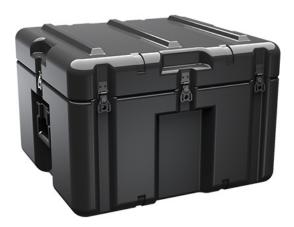

Trusted for over 40 years by the US Military, Single Lid Cases offer 20% more protective material in the edges and corners, where it is needed most, ensuring that valuable equipment is kept safe from any unforeseen elements. Available in several sizes, these cases are completely customizable with a wide range of bolt-on options like document holders, casters, humidity indicators and much more.

- Reinforced corners and edges for additional impact protection
- Recessed hardware for extra protection
- Positive anti-shear locks, which prevent lid separation after impact, and reduce stress on hardware
- Molded-in ribs and corrugations for secure, non-slip stacking, columnar strength, and added protection
- Molded-in, tongue-in-groove gasketed parting lines for splash resistance and tight seals, even after impact
- Patented molded-in metal inserts for catch and hinge attachment points, which provide strength and spread loads to the container
- One-piece construction, molded from lightweight, high-impact polyethylene