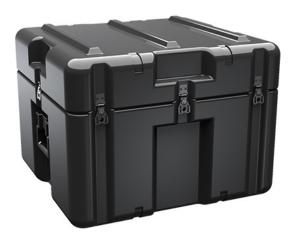

Trusted for over 40 years by the US Military, Single Lid Cases offer 20% more protective material in the edges and corners, where it is needed most, ensuring that valuable equipment is kept safe from any unforeseen elements. Available in several sizes, these cases are completely customizable with a wide range of bolt-on options like document holders, casters, humidity indicators and much more.

- Reinforced corners and edges for additional impact protection
- Recessed hardware for extra protection
- Positive anti-shear locks, which prevent lid separation after impact, and reduce stress on hardware
- Molded-in ribs and corrugations for secure, non-slip stacking, columnar strength, and added protection
- Molded-in, tongue-in-groove gasketed parting lines for splash resistance and tight seals, even after impact
- Patented molded-in metal inserts for catch and hinge attachment points, which provide strength and spread loads to the container
- One-piece construction, molded from lightweight, high-impact polyethylene

## DIMENSIONS

Exterior (L×W×D): 25.50 x 24.06 x 18.75"