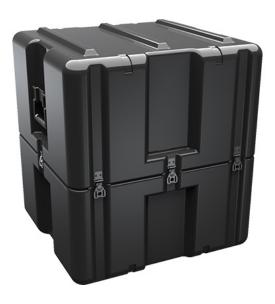

Trusted for over 40 years by the US Military, Single Lid Cases offer 20% more protective material in the edges and corners, where it is needed most, ensuring that valuable equipment is kept safe from any unforeseen elements. Available in several sizes, these cases are completely customizable with a wide range of bolt-on options like document holders, casters, humidity indicators and much more.

- Reinforced corners and edges for additional impact protection
- Recessed hardware for extra protection
- Positive anti-shear locks, which prevent lid separation after impact, and reduce stress on hardware
- Molded-in ribs and corrugations for secure, non-slip stacking, columnar strength, and added protection
- Molded-in, tongue-in-groove gasketed parting lines for splash resistance and tight seals, even after impact
- Patented molded-in metal inserts for catch and hinge attachment points, which provide strength and spread loads to the container
- One-piece construction, molded from lightweight, high-impact polyethylene

## DIMENSIONS

Exterior (L×W×D): 25.50 x 24.06 x 27.99"

## MATERIALS

Body Material: RotoMolded Polyethylene Latch Material: Steel (Nickel-black Plated)

Weight: 31.80 lbs ( kg)