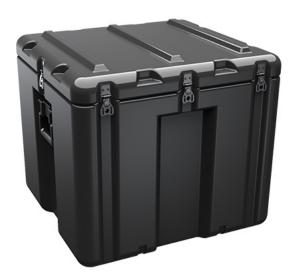

Trusted for over 40 years by the US Military, Single Lid Cases offer 20% more protective material in the edges and corners, where it is needed most, ensuring that valuable equipment is kept safe from any unforeseen elements. Available in several sizes, these cases are completely customizable with a wide range of bolt-on options like document holders, casters, humidity indicators and much more.

- Reinforced corners and edges for additional impact protection
- Recessed hardware for extra protection
- Positive anti-shear locks, which prevent lid separation after impact, and reduce stress on hardware
- Molded-in ribs and corrugations for secure, non-slip stacking, columnar strength, and added protection
- Molded-in, tongue-in-groove gasketed parting lines for splash resistance and tight seals, even after impact
- Patented molded-in metal inserts for catch and hinge attachment points, which provide strength and spread loads to the container
- One-piece construction, molded from lightweight, high-impact polyethylene

## **DIMENSIONS**

Exterior (L×W×D): 25.50 x 24.06 x 22.56"

## **MATERIALS**

Body Material: RotoMolded Polyethylene
Latch Material: Steel (Nickel-black Plated)

## **WEIGHT**

Weight: 32.00 lbs ( kg)