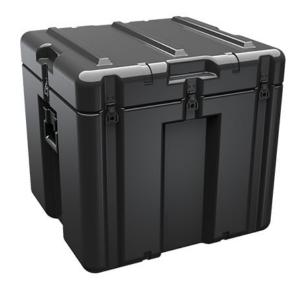

Trusted for over 40 years by the US Military, Single Lid Cases offer 20% more protective material in the edges and corners, where it is needed most, ensuring that valuable equipment is kept safe from any unforeseen elements. Available in several sizes, these cases are completely customizable with a wide range of bolt-on options like document holders, casters, humidity indicators and much more.

- Reinforced corners and edges for additional impact protection
- Recessed hardware for extra protection
- Positive anti-shear locks, which prevent lid separation after impact, and reduce stress on hardware
- Molded-in ribs and corrugations for secure, non-slip stacking, columnar strength, and added protection
- Molded-in, tongue-in-groove gasketed parting lines for splash resistance and tight seals, even after impact
- Patented molded-in metal inserts for catch and hinge attachment points, which provide strength and spread loads to the container
- One-piece construction, molded from lightweight, high-impact polyethylene

## **DIMENSIONS**

Exterior (L×W×D): 25.50 x 24.06 x 24.06"

## **MATERIALS**

Body Material: RotoMolded Polyethylene Latch Material: Steel (Nickel-black Plated)

## **WEIGHT**

Weight: 33.20 lbs ( kg)