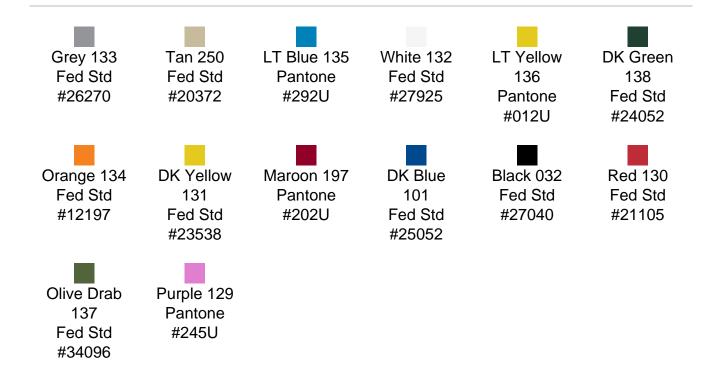

al impact protection
- Recessed hardware for extra protection
- Positive anti-shear locks, which prevent lid separation after impact, and reduce stress on hardware
- Molded-in ribs and corrugations for secure, non-slip stacking, columnar strength, and added protection
- Molded-in, tongue-in-groove gasketed parting lines for splash resistance and tight seals, even after impact
- Patented molded-in metal inserts for catch and hinge attachment points, which provide strength and spread loads to the container
- One-piece construction, molded from lightweight, high-impact polyethylene



## **DIMENSIONS**

Exterior (L×W×D): 25.50 x 24.06 x 24.06"

## **MATERIALS**

Body Material: RotoMolded Polyethylene Latch Material: Steel (Nickel-black Plated)

## PELICAN HARDIGG/ SINGLE-LID STANDARD COLORS



## **WEIGHT**

Weight: 33.20 lbs ( kg)