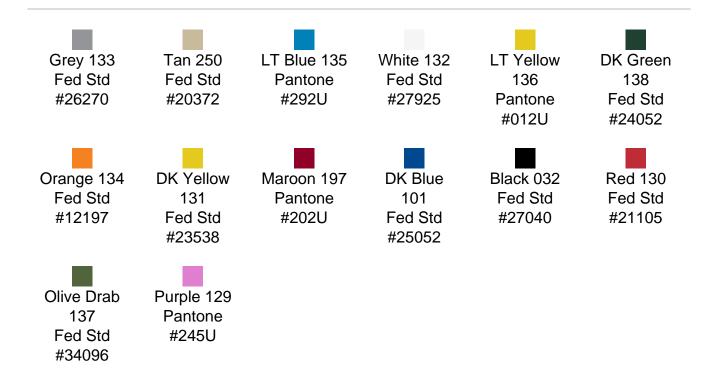

al impact protection
- Recessed hardware for extra protection
- Positive anti-shear locks, which prevent lid separation after impact, and reduce stress on hardware
- Molded-in ribs and corrugations for secure, non-slip stacking, columnar strength, and added protection
- Molded-in, tongue-in-groove gasketed parting lines for splash resistance and tight seals, even after impact
- Patented molded-in metal inserts for catch and hinge attachment points, which provide strength and spread loads to the container
- One-piece construction, molded from lightweight, high-impact polyethylene



## **DIMENSIONS**

Exterior (L×W×D): 25.50 x 24.06 x 25.31"

## **MATERIALS**

Body Material: RotoMolded Polyethylene Latch Material: Steel (Nickel-black Plated)

## PELICAN HARDIGG/ SINGLE-LID STANDARD COLORS



## **WEIGHT**

Weight: 34.10 lbs (kg)