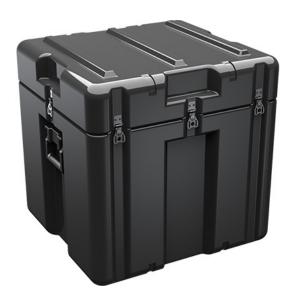

Trusted for over 40 years by the US Military, Single Lid Cases offer 20% more protective material in the edges and corners, where it is needed most, ensuring that valuable equipment is kept safe from any unforeseen elements. Available in several sizes, these cases are completely customizable with a wide range of bolt-on options like document holders, casters, humidity indicators and much more.

- Reinforced corners and edges for additional impact protection
- Recessed hardware for extra protection
- Positive anti-shear locks, which prevent lid separation after impact, and reduce stress on hardware
- Molded-in ribs and corrugations for secure, non-slip stacking, columnar strength, and added protection
- Molded-in, tongue-in-groove gasketed parting lines for splash resistance and tight seals, even after impact
- Patented molded-in metal inserts for catch and hinge attachment points, which provide strength and spread loads to the container
- One-piece construction, molded from lightweight, high-impact polyethylene

## **DIMENSIONS**

Exterior (L×W×D): 25.50 x 24.06 x 25.31"

## **MATERIALS**

Body Material: RotoMolded Polyethylene Latch Material: Steel (Nickel-black Plated)

## **WEIGHT**

Weight: 34.10 lbs (kg)