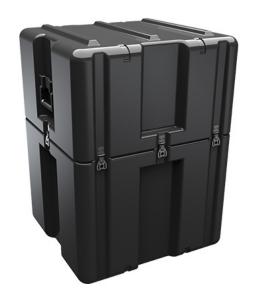

Trusted for over 40 years by the US Military, Single Lid Cases offer 20% more protective material in the edges and corners, where it is needed most, ensuring that valuable equipment is kept safe from any unforeseen elements. Available in several sizes, these cases are completely customizable with a wide range of bolt-on options like document holders, casters, humidity indicators and much more.

- Reinforced corners and edges for additional impact protection
- Recessed hardware for extra protection
- Positive anti-shear locks, which prevent lid separation after impact, and reduce stress on hardware
- Molded-in ribs and corrugations for secure, non-slip stacking, columnar strength, and added protection
- Molded-in, tongue-in-groove gasketed parting lines for splash resistance and tight seals, even after impact
- Patented molded-in metal inserts for catch and hinge attachment points, which provide strength and spread loads to the container
- One-piece construction, molded from lightweight, high-impact polyethylene

## **DIMENSIONS**

Exterior (L×W×D): 25.50 x 24.06 x 34.57"