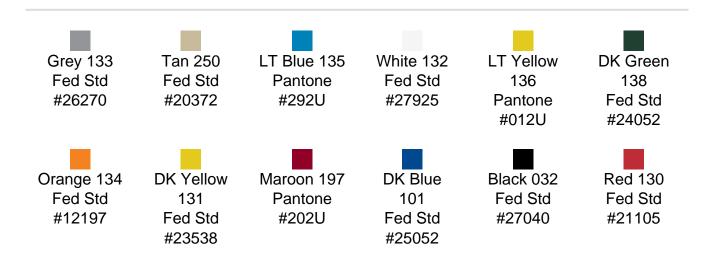

Trusted for over 40 years by the US Military, Single Lid Cases offer 20% more protective material in the edges and corners, where it is needed most, ensuring that valuable equipment is kept safe from any unforeseen elements. Available in several sizes, these cases are completely customizable with a wide range of bolt-on options like document holders, casters, humidity indicators and much more.



## **DIMENSIONS**

Exterior (L×W×D): 26.50 x 24.60 x 30.40"

## **MATERIALS**

Body Material: RotoMolded Polyethylene Latch Material: Steel (Nickel-black Plated)

## PELICAN HARDIGG/ SINGLE-LID STANDARD COLORS







## **WEIGHT**

Weight: 30.80 lbs ( kg)