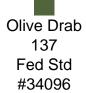

Trusted for over 40 years by the US Military, Single Lid Cases offer 20% more protective material in the edges and corners, where it is needed most, ensuring that valuable equipment is kept safe from any unforeseen elements. Available in several sizes, these cases are completely customizable with a wide range of bolt-on options like document holders, casters, humidity indicators and much more.



## **DIMENSIONS**

Exterior (L×W×D): 26.50 x 24.60 x 30.40"

## **MATERIALS**

Body Material: RotoMolded Polyethylene Latch Material: Steel (Nickel-black Plated)

## PELICAN HARDIGG/ SINGLE-LID STANDARD COLORS







## **WEIGHT**

Weight: 30.80 lbs ( kg)