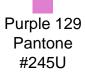

Trusted for over 40 years by the US Military, Single Lid Cases offer 20% more protective material in the edges and corners, where it is needed most, ensuring that valuable equipment is kept safe from any unforeseen elements. Available in several sizes, these cases are completely customizable with a wide range of bolt-on options like document holders, casters, humidity indicators and much more.



## **DIMENSIONS**

Exterior (L×W×D): 26.50 x 24.60 x 30.40"

## **MATERIALS**

Body Material: RotoMolded Polyethylene Latch Material: Steel (Nickel-black Plated)

## PELICAN HARDIGG/ SINGLE-LID STANDARD COLORS







## **WEIGHT**

Weight: 30.80 lbs ( kg)