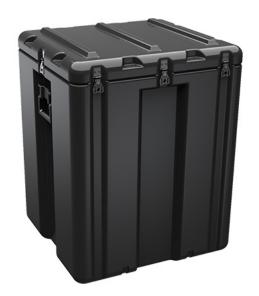

Trusted for over 40 years by the US Military, Single Lid Cases offer 20% more protective material in the edges and corners, where it is needed most, ensuring that valuable equipment is kept safe from any unforeseen elements. Available in several sizes, these cases are completely customizable with a wide range of bolt-on options like document holders, casters, humidity indicators and much more.

- Reinforced corners and edges for additional impact protection
- Recessed hardware for extra protection
- Positive anti-shear locks, which prevent lid separation after impact, and reduce stress on hardware
- Molded-in ribs and corrugations for secure, non-slip stacking, columnar strength, and added protection
- Molded-in, tongue-in-groove gasketed parting lines for splash resistance and tight seals, even after impact
- Patented molded-in metal inserts for catch and hinge attachment points, which provide strength and spread loads to the container
- One-piece construction, molded from lightweight, high-impact polyethylene

## **DIMENSIONS**

Exterior (L×W×D): 25.50 x 24.06 x 32.07"

## **WEIGHT**

Weight: 38.60 lbs ( kg)