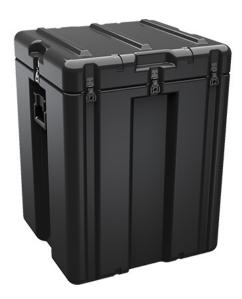

Trusted for over 40 years by the US Military, Single Lid Cases offer 20% more protective material in the edges and corners, where it is needed most, ensuring that valuable equipment is kept safe from any unforeseen elements. Available in several sizes, these cases are completely customizable with a wide range of bolt-on options like document holders, casters, humidity indicators and much more.

- Reinforced corners and edges for additional impact protection
- Recessed hardware for extra protection
- Positive anti-shear locks, which prevent lid separation after impact, and reduce stress on hardware
- Molded-in ribs and corrugations for secure, non-slip stacking, columnar strength, and added protection
- Molded-in, tongue-in-groove gasketed parting lines for splash resistance and tight seals, even after impact
- Patented molded-in metal inserts for catch and hinge attachment points, which provide strength and spread loads to the container
- One-piece construction, molded from lightweight, high-impact polyethylene