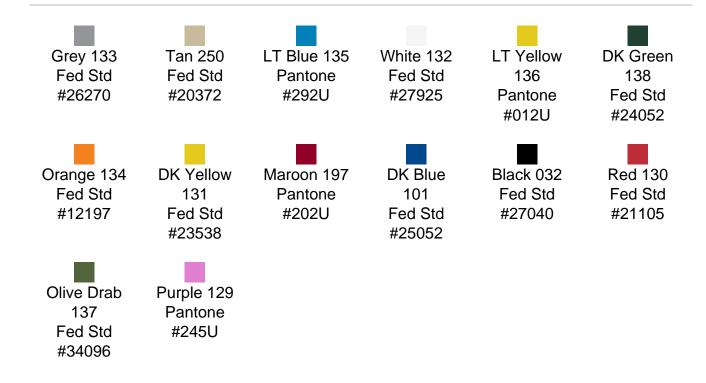

al impact protection
- Recessed hardware for extra protection
- Positive anti-shear locks, which prevent lid separation after impact, and reduce stress on hardware
- Molded-in ribs and corrugations for secure, non-slip stacking, columnar strength, and added protection
- Molded-in, tongue-in-groove gasketed parting lines for splash resistance and tight seals, even after impact
- Patented molded-in metal inserts for catch and hinge attachment points, which provide strength and spread loads to the container
- One-piece construction, molded from lightweight, high-impact polyethylene



## **DIMENSIONS**

Exterior (L×W×D): 25.50 x 24.06 x 34.81"

## **MATERIALS**

Body Material: RotoMolded Polyethylene Latch Material: Steel (Nickel-black Plated)

## PELICAN HARDIGG/ SINGLE-LID STANDARD COLORS



## **WEIGHT**

Weight: 40.60 lbs ( kg)