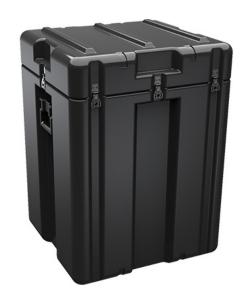

Trusted for over 40 years by the US Military, Single Lid Cases offer 20% more protective material in the edges and corners, where it is needed most, ensuring that valuable equipment is kept safe from any unforeseen elements. Available in several sizes, these cases are completely customizable with a wide range of bolt-on options like document holders, casters, humidity indicators and much more.

- Reinforced corners and edges for additional impact protection
- Recessed hardware for extra protection
- Positive anti-shear locks, which prevent lid separation after impact, and reduce stress on hardware
- Molded-in ribs and corrugations for secure, non-slip stacking, columnar strength, and added protection
- Molded-in, tongue-in-groove gasketed parting lines for splash resistance and tight seals, even after impact
- Patented molded-in metal inserts for catch and hinge attachment points, which provide strength and spread loads to the container
- One-piece construction, molded from lightweight, high-impact polyethylene

## **DIMENSIONS**

Exterior (L×W×D): 25.50 x 24.06 x 34.81"

## **MATERIALS**

Body Material: RotoMolded Polyethylene Latch Material: Steel (Nickel-black Plated)

## **WEIGHT**

Weight: 40.60 lbs ( kg)