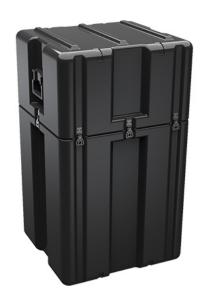

Trusted for over 40 years by the US Military, Single Lid Cases offer 20% more protective material in the edges and corners, where it is needed most, ensuring that valuable equipment is kept safe from any unforeseen elements. Available in several sizes, these cases are completely customizable with a wide range of bolt-on options like document holders, casters, humidity indicators and much more.

- Reinforced corners and edges for additional impact protection
- Recessed hardware for extra protection
- Positive anti-shear locks, which prevent lid separation after impact, and reduce stress on hardware
- Molded-in ribs and corrugations for secure, non-slip stacking, columnar strength, and added protection
- Molded-in, tongue-in-groove gasketed parting lines for splash resistance and tight seals, even after impact
- Patented molded-in metal inserts for catch and hinge attachment points, which provide strength and spread loads to the container
- One-piece construction, molded from lightweight, high-impact polyethylene