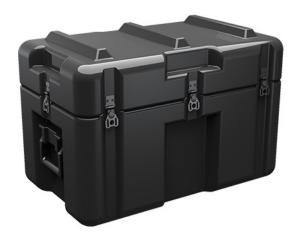

Trusted for over 40 years by the US Military, Single Lid Cases offer 20% more protective material in the edges and corners, where it is needed most, ensuring that valuable equipment is kept safe from any unforeseen elements. Available in several sizes, these cases are completely customizable with a wide range of bolt-on options like document holders, casters, humidity indicators and much more.

- Reinforced corners and edges for additional impact protection
- Recessed hardware for extra protection
- Positive anti-shear locks, which prevent lid separation after impact, and reduce stress on hardware
- Molded-in ribs and corrugations for secure, non-slip stacking, columnar strength, and added protection
- Molded-in, tongue-in-groove gasketed parting lines for splash resistance and tight seals, even after impact
- Patented molded-in metal inserts for catch and hinge attachment points, which provide strength and spread loads to the container
- One-piece construction, molded from lightweight, high-impact polyethylene

## DIMENSIONS

Exterior (L×W×D): 26.00 x 16.00 x 17.67"