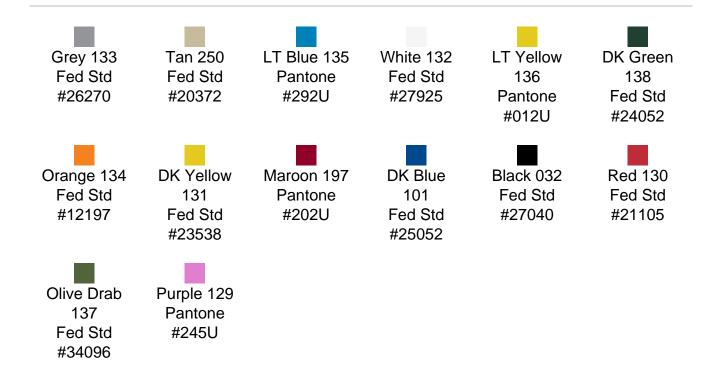

al impact protection
- Recessed hardware for extra protection
- Positive anti-shear locks, which prevent lid separation after impact, and reduce stress on hardware
- Molded-in ribs and corrugations for secure, non-slip stacking, columnar strength, and added protection
- Molded-in, tongue-in-groove gasketed parting lines for splash resistance and tight seals, even after impact
- Patented molded-in metal inserts for catch and hinge attachment points, which provide strength and spread loads to the container
- One-piece construction, molded from lightweight, high-impact polyethylene



## **DIMENSIONS**

Exterior (L×W×D): 26.25 x 18.25 x 35.70"

## **MATERIALS**

Body Material: RotoMolded Polyethylene
Latch Material: Steel (Nickel-black Plated)

## PELICAN HARDIGG/ SINGLE-LID STANDARD COLORS



## **WEIGHT**

Weight: 32.20 lbs ( kg)