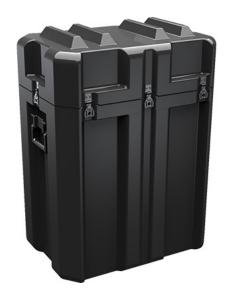

Trusted for over 40 years by the US Military, Single Lid Cases offer 20% more protective material in the edges and corners, where it is needed most, ensuring that valuable equipment is kept safe from any unforeseen elements. Available in several sizes, these cases are completely customizable with a wide range of bolt-on options like document holders, casters, humidity indicators and much more.

- Reinforced corners and edges for additional impact protection
- Recessed hardware for extra protection
- Positive anti-shear locks, which prevent lid separation after impact, and reduce stress on hardware
- Molded-in ribs and corrugations for secure, non-slip stacking, columnar strength, and added protection
- Molded-in, tongue-in-groove gasketed parting lines for splash resistance and tight seals, even after impact
- Patented molded-in metal inserts for catch and hinge attachment points, which provide strength and spread loads to the container
- One-piece construction, molded from lightweight, high-impact polyethylene

## **DIMENSIONS**

Exterior (L×W×D): 26.25 x 18.25 x 35.70"