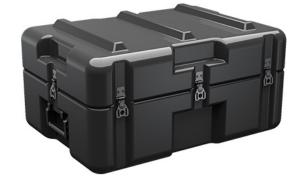

Trusted for over 40 years by the US Military, Single Lid Cases offer 20% more protective material in the edges and corners, where it is needed most, ensuring that valuable equipment is kept safe from any unforeseen elements. Available in several sizes, these cases are completely customizable with a wide range of bolt-on options like document holders, casters, humidity indicators and much more.

- Reinforced corners and edges for additional impact protection
- Recessed hardware for extra protection
- Positive anti-shear locks, which prevent lid separation after impact, and reduce stress on hardware
- Molded-in ribs and corrugations for secure, non-slip stacking, columnar strength, and added protection
- Molded-in, tongue-in-groove gasketed parting lines for splash resistance and tight seals, even after impact
- Patented molded-in metal inserts for catch and hinge attachment points, which provide strength and spread loads to the container
- One-piece construction, molded from lightweight, high-impact polyethylene

## **DIMENSIONS**

Exterior (L×W×D): 26.50 x 18.87 x 13.43"

## **MATERIALS**

Body Material: RotoMolded Polyethylene
Latch Material: Steel (Nickel-black Plated)

## **WEIGHT**

Weight: 19.80 lbs ( kg)