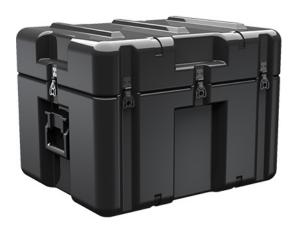

Trusted for over 40 years by the US Military, Single Lid Cases offer 20% more protective material in the edges and corners, where it is needed most, ensuring that valuable equipment is kept safe from any unforeseen elements. Available in several sizes, these cases are completely customizable with a wide range of bolt-on options like document holders, casters, humidity indicators and much more.

- Reinforced corners and edges for additional impact protection
- Recessed hardware for extra protection
- Positive anti-shear locks, which prevent lid separation after impact, and reduce stress on hardware
- Molded-in ribs and corrugations for secure, non-slip stacking, columnar strength, and added protection
- Molded-in, tongue-in-groove gasketed parting lines for splash resistance and tight seals, even after impact
- Patented molded-in metal inserts for catch and hinge attachment points, which provide strength and spread loads to the container
- One-piece construction, molded from lightweight, high-impact polyethylene

## **DIMENSIONS**

Exterior (L×W×D): 25.87 x 20.93 x 19.39"

## **MATERIALS**

Body Material: RotoMolded Polyethylene Latch Material: Steel (Nickel-black Plated)

## **WEIGHT**

Weight: 25.50 lbs ( kg)