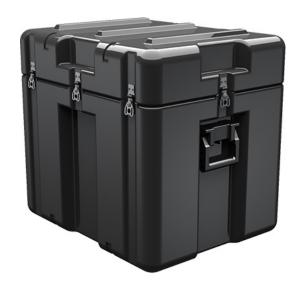

Trusted for over 40 years by the US Military, Single Lid Cases offer 20% more protective material in the edges and corners, where it is needed most, ensuring that valuable equipment is kept safe from any unforeseen elements. Available in several sizes, these cases are completely customizable with a wide range of bolt-on options like document holders, casters, humidity indicators and much more.

- Reinforced corners and edges for additional impact protection
- Recessed hardware for extra protection
- Positive anti-shear locks, which prevent lid separation after impact, and reduce stress on hardware
- Molded-in ribs and corrugations for secure, non-slip stacking, columnar strength, and added protection
- Molded-in, tongue-in-groove gasketed parting lines for splash resistance and tight seals, even after impact
- Patented molded-in metal inserts for catch and hinge attachment points, which provide strength and spread loads to the container
- One-piece construction, molded from lightweight, high-impact polyethylene