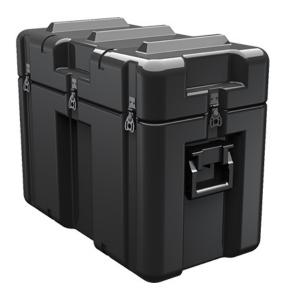

Trusted for over 40 years by the US Military, Single Lid Cases offer 20% more protective material in the edges and corners, where it is needed most, ensuring that valuable equipment is kept safe from any unforeseen elements. Available in several sizes, these cases are completely customizable with a wide range of bolt-on options like document holders, casters, humidity indicators and much more.

- Reinforced corners and edges for additional impact protection
- Recessed hardware for extra protection
- Positive anti-shear locks, which prevent lid separation after impact, and reduce stress on hardware
- Molded-in ribs and corrugations for secure, non-slip stacking, columnar strength, and added protection
- Molded-in, tongue-in-groove gasketed parting lines for splash resistance and tight seals, even after impact
- Patented molded-in metal inserts for catch and hinge attachment points, which provide strength and spread loads to the container
- One-piece construction, molded from lightweight, high-impact polyethylene

## DIMENSIONS

Exterior (L×W×D): 27.18 x 15.00 x 22.27"