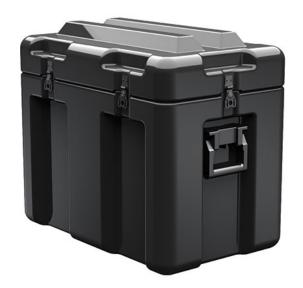

Trusted for over 40 years by the US Military, Single Lid Cases offer 20% more protective material in the edges and corners, where it is needed most, ensuring that valuable equipment is kept safe from any unforeseen elements. Available in several sizes, these cases are completely customizable with a wide range of bolt-on options like document holders, casters, humidity indicators and much more.

- Reinforced corners and edges for additional impact protection
- Recessed hardware for extra protection
- Positive anti-shear locks, which prevent lid separation after impact, and reduce stress on hardware
- Molded-in ribs and corrugations for secure, non-slip stacking, columnar strength, and added protection
- Molded-in, tongue-in-groove gasketed parting lines for splash resistance and tight seals, even after impact
- Patented molded-in metal inserts for catch and hinge attachment points, which provide strength and spread loads to the container
- One-piece construction, molded from lightweight, high-impact polyethylene

## **DIMENSIONS**

Exterior (L×W×D): 27.25 x 17.25 x 22.12"

## **MATERIALS**

Body Material: RotoMolded Polyethylene Latch Material: Steel (Nickel-black Plated)

## **WEIGHT**

Weight: 23.00 lbs ( kg)