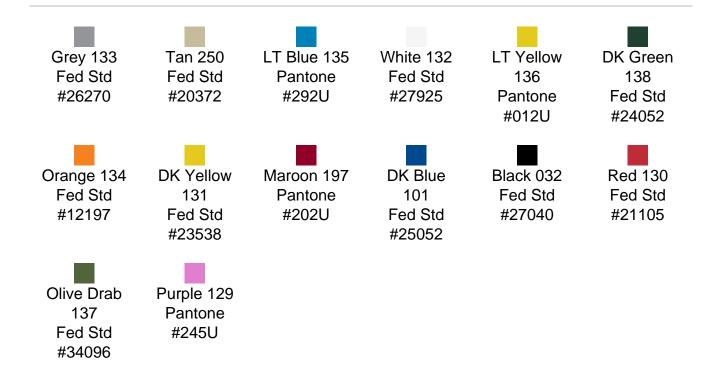

al impact protection
- Recessed hardware for extra protection
- Positive anti-shear locks, which prevent lid separation after impact, and reduce stress on hardware
- Molded-in ribs and corrugations for secure, non-slip stacking, columnar strength, and added protection
- Molded-in, tongue-in-groove gasketed parting lines for splash resistance and tight seals, even after impact
- Patented molded-in metal inserts for catch and hinge attachment points, which provide strength and spread loads to the container
- One-piece construction, molded from lightweight, high-impact polyethylene



## **DIMENSIONS**

Exterior (L×W×D): 27.25 x 17.25 x 22.12"

## **MATERIALS**

Body Material: RotoMolded Polyethylene Latch Material: Steel (Nickel-black Plated)

## PELICAN HARDIGG/ SINGLE-LID STANDARD COLORS



## **WEIGHT**

Weight: 23.00 lbs ( kg)