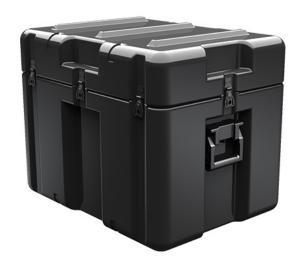

Trusted for over 40 years by the US Military, Single Lid Cases offer 20% more protective material in the edges and corners, where it is needed most, ensuring that valuable equipment is kept safe from any unforeseen elements. Available in several sizes, these cases are completely customizable with a wide range of bolt-on options like document holders, casters, humidity indicators and much more.

- Reinforced corners and edges for additional impact protection
- Recessed hardware for extra protection
- Positive anti-shear locks, which prevent lid separation after impact, and reduce stress on hardware
- Molded-in ribs and corrugations for secure, non-slip stacking, columnar strength, and added protection
- Molded-in, tongue-in-groove gasketed parting lines for splash resistance and tight seals, even after impact
- Patented molded-in metal inserts for catch and hinge attachment points, which provide strength and spread loads to the container
- One-piece construction, molded from lightweight, high-impact polyethylene

## **DIMENSIONS**

Exterior (L×W×D): 27.00 x 20.00 x 21.96"

## **MATERIALS**

Body Material: RotoMolded Polyethylene
Latch Material: Steel (Nickel-black Plated)