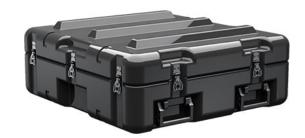

Trusted for over 40 years by the US Military, Single Lid Cases offer 20% more protective material in the edges and corners, where it is needed most, ensuring that valuable equipment is kept safe from any unforeseen elements. Available in several sizes, these cases are completely customizable with a wide range of bolt-on options like document holders, casters, humidity indicators and much more.

- Reinforced corners and edges for additional impact protection
- Recessed hardware for extra protection
- Positive anti-shear locks, which prevent lid separation after impact, and reduce stress on hardware
- Molded-in ribs and corrugations for secure, non-slip stacking, columnar strength, and added protection
- Molded-in, tongue-in-groove gasketed parting lines for splash resistance and tight seals, even after impact
- Patented molded-in metal inserts for catch and hinge attachment points, which provide strength and spread loads to the container
- One-piece construction, molded from lightweight, high-impact polyethylene

## **DIMENSIONS**

Exterior (L×W×D): 27.75 x 26.25 x 11.56"

## **MATERIALS**

Body Material: RotoMolded Polyethylene
Latch Material: Steel (Nickel-black Plated)

## **WEIGHT**

Weight: 23.30 lbs ( kg)