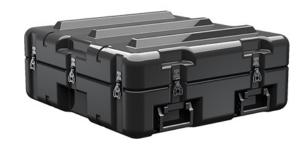

Trusted for over 40 years by the US Military, Single Lid Cases offer 20% more protective material in the edges and corners, where it is needed most, ensuring that valuable equipment is kept safe from any unforeseen elements. Available in several sizes, these cases are completely customizable with a wide range of bolt-on options like document holders, casters, humidity indicators and much more.

- Reinforced corners and edges for additional impact protection
- Recessed hardware for extra protection
- Positive anti-shear locks, which prevent lid separation after impact, and reduce stress on hardware
- Molded-in ribs and corrugations for secure, non-slip stacking, columnar strength, and added protection
- Molded-in, tongue-in-groove gasketed parting lines for splash resistance and tight seals, even after impact
- Patented molded-in metal inserts for catch and hinge attachment points, which provide strength and spread loads to the container
- One-piece construction, molded from lightweight, high-impact polyethylene