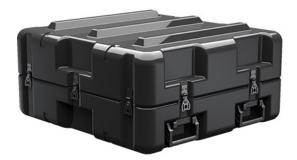

Trusted for over 40 years by the US Military, Single Lid Cases offer 20% more protective material in the edges and corners, where it is needed most, ensuring that valuable equipment is kept safe from any unforeseen elements. Available in several sizes, these cases are completely customizable with a wide range of bolt-on options like document holders, casters, humidity indicators and much more.

- Reinforced corners and edges for additional impact protection
- Recessed hardware for extra protection
- Positive anti-shear locks, which prevent lid separation after impact, and reduce stress on hardware
- Molded-in ribs and corrugations for secure, non-slip stacking, columnar strength, and added protection
- Molded-in, tongue-in-groove gasketed parting lines for splash resistance and tight seals, even after impact
- Patented molded-in metal inserts for catch and hinge attachment points, which provide strength and spread loads to the container
- One-piece construction, molded from lightweight, high-impact polyethylene