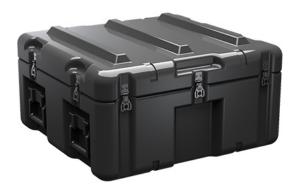

Trusted for over 40 years by the US Military, Single Lid Cases offer 20% more protective material in the edges and corners, where it is needed most, ensuring that valuable equipment is kept safe from any unforeseen elements. Available in several sizes, these cases are completely customizable with a wide range of bolt-on options like document holders, casters, humidity indicators and much more.

- Reinforced corners and edges for additional impact protection
- Recessed hardware for extra protection
- Positive anti-shear locks, which prevent lid separation after impact, and reduce stress on hardware
- Molded-in ribs and corrugations for secure, non-slip stacking, columnar strength, and added protection
- Molded-in, tongue-in-groove gasketed parting lines for splash resistance and tight seals, even after impact
- Patented molded-in metal inserts for catch and hinge attachment points, which provide strength and spread loads to the container
- One-piece construction, molded from lightweight, high-impact polyethylene

## DIMENSIONS

Exterior (L×W×D): 27.75 x 26.25 x 15.20"