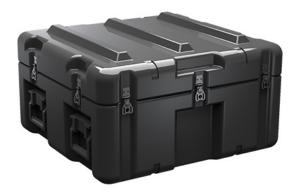

Trusted for over 40 years by the US Military, Single Lid Cases offer 20% more protective material in the edges and corners, where it is needed most, ensuring that valuable equipment is kept safe from any unforeseen elements. Available in several sizes, these cases are completely customizable with a wide range of bolt-on options like document holders, casters, humidity indicators and much more.

- Reinforced corners and edges for additional impact protection
- Recessed hardware for extra protection
- Positive anti-shear locks, which prevent lid separation after impact, and reduce stress on hardware
- Molded-in ribs and corrugations for secure, non-slip stacking, columnar strength, and added protection
- Molded-in, tongue-in-groove gasketed parting lines for splash resistance and tight seals, even after impact
- Patented molded-in metal inserts for catch and hinge attachment points, which provide strength and spread loads to the container
- One-piece construction, molded from lightweight, high-impact polyethylene

## DIMENSIONS

Exterior (L×W×D): 27.75 x 26.25 x 15.79"

## MATERIALS

Body Material: RotoMolded Polyethylene Latch Material: Steel (Nickel-black Plated)

Weight: 25.60 lbs ( kg)