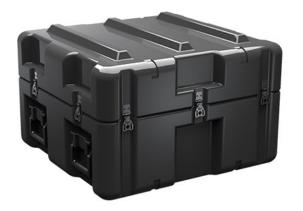

Trusted for over 40 years by the US Military, Single Lid Cases offer 20% more protective material in the edges and corners, where it is needed most, ensuring that valuable equipment is kept safe from any unforeseen elements. Available in several sizes, these cases are completely customizable with a wide range of bolt-on options like document holders, casters, humidity indicators and much more.

- Reinforced corners and edges for additional impact protection
- Recessed hardware for extra protection
- Positive anti-shear locks, which prevent lid separation after impact, and reduce stress on hardware
- Molded-in ribs and corrugations for secure, non-slip stacking, columnar strength, and added protection
- Molded-in, tongue-in-groove gasketed parting lines for splash resistance and tight seals, even after impact
- Patented molded-in metal inserts for catch and hinge attachment points, which provide strength and spread loads to the container
- One-piece construction, molded from lightweight, high-impact polyethylene

## **DIMENSIONS**

Exterior (L×W×D): 27.75 x 26.25 x 18.19"

## **MATERIALS**

Body Material: RotoMolded Polyethylene
Latch Material: Steel (Nickel-black Plated)