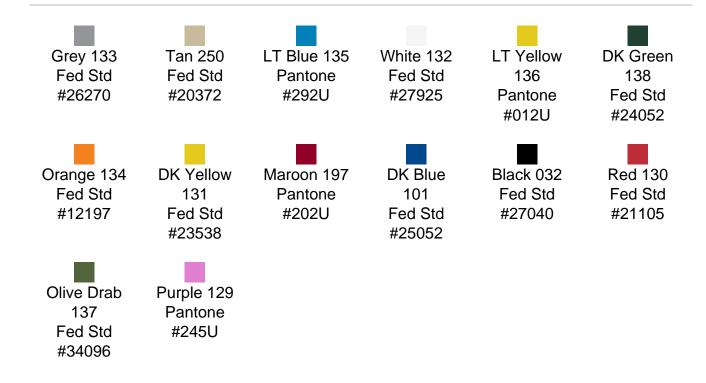

al impact protection
- Recessed hardware for extra protection
- Positive anti-shear locks, which prevent lid separation after impact, and reduce stress on hardware
- Molded-in ribs and corrugations for secure, non-slip stacking, columnar strength, and added protection
- Molded-in, tongue-in-groove gasketed parting lines for splash resistance and tight seals, even after impact
- Patented molded-in metal inserts for catch and hinge attachment points, which provide strength and spread loads to the container
- One-piece construction, molded from lightweight, high-impact polyethylene



## **DIMENSIONS**

Exterior (L×W×D): 27.75 x 26.25 x 18.19"

## **MATERIALS**

Body Material: RotoMolded Polyethylene
Latch Material: Steel (Nickel-black Plated)

## PELICAN HARDIGG/ SINGLE-LID STANDARD COLORS



## **WEIGHT**

Weight: 28.00 lbs ( kg)