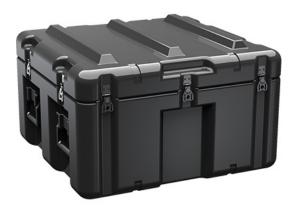

Trusted for over 40 years by the US Military, Single Lid Cases offer 20% more protective material in the edges and corners, where it is needed most, ensuring that valuable equipment is kept safe from any unforeseen elements. Available in several sizes, these cases are completely customizable with a wide range of bolt-on options like document holders, casters, humidity indicators and much more.

- Reinforced corners and edges for additional impact protection
- Recessed hardware for extra protection
- Positive anti-shear locks, which prevent lid separation after impact, and reduce stress on hardware
- Molded-in ribs and corrugations for secure, non-slip stacking, columnar strength, and added protection
- Molded-in, tongue-in-groove gasketed parting lines for splash resistance and tight seals, even after impact
- Patented molded-in metal inserts for catch and hinge attachment points, which provide strength and spread loads to the container
- One-piece construction, molded from lightweight, high-impact polyethylene

## DIMENSIONS

Exterior (L×W×D): 27.75 x 26.25 x 16.75"