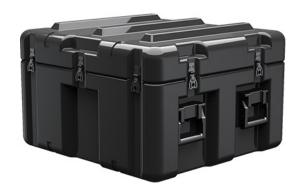

Trusted for over 40 years by the US Military, Single Lid Cases offer 20% more protective material in the edges and corners, where it is needed most, ensuring that valuable equipment is kept safe from any unforeseen elements. Available in several sizes, these cases are completely customizable with a wide range of bolt-on options like document holders, casters, humidity indicators and much more.

- Reinforced corners and edges for additional impact protection
- Recessed hardware for extra protection
- Positive anti-shear locks, which prevent lid separation after impact, and reduce stress on hardware
- Molded-in ribs and corrugations for secure, non-slip stacking, columnar strength, and added protection
- Molded-in, tongue-in-groove gasketed parting lines for splash resistance and tight seals, even after impact
- Patented molded-in metal inserts for catch and hinge attachment points, which provide strength and spread loads to the container
- One-piece construction, molded from lightweight, high-impact polyethylene

## **DIMENSIONS**

Exterior (L×W×D): 27.75 x 26.25 x 17.34"

## **MATERIALS**

Body Material: RotoMolded Polyethylene
Latch Material: Steel (Nickel-black Plated)