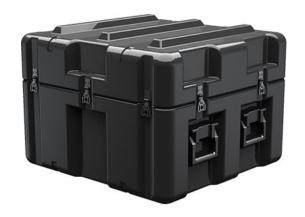

Trusted for over 40 years by the US Military, Single Lid Cases offer 20% more protective material in the edges and corners, where it is needed most, ensuring that valuable equipment is kept safe from any unforeseen elements. Available in several sizes, these cases are completely customizable with a wide range of bolt-on options like document holders, casters, humidity indicators and much more.

- Reinforced corners and edges for additional impact protection
- Recessed hardware for extra protection
- Positive anti-shear locks, which prevent lid separation after impact, and reduce stress on hardware
- Molded-in ribs and corrugations for secure, non-slip stacking, columnar strength, and added protection
- Molded-in, tongue-in-groove gasketed parting lines for splash resistance and tight seals, even after impact
- Patented molded-in metal inserts for catch and hinge attachment points, which provide strength and spread loads to the container
- One-piece construction, molded from lightweight, high-impact polyethylene

## **DIMENSIONS**

Exterior (L×W×D): 27.75 x 26.25 x 19.69"

## **MATERIALS**

Body Material: RotoMolded Polyethylene Latch Material: Steel (Nickel-black Plated)

## **WEIGHT**

Weight: 29.50 lbs ( kg)