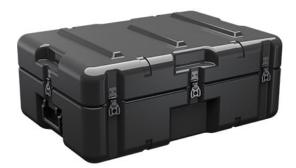

Trusted for over 40 years by the US Military, Single Lid Cases offer 20% more protective material in the edges and corners, where it is needed most, ensuring that valuable equipment is kept safe from any unforeseen elements. Available in several sizes, these cases are completely customizable with a wide range of bolt-on options like document holders, casters, humidity indicators and much more.

- Reinforced corners and edges for additional impact protection
- Recessed hardware for extra protection
- Positive anti-shear locks, which prevent lid separation after impact, and reduce stress on hardware
- Molded-in ribs and corrugations for secure, non-slip stacking, columnar strength, and added protection
- Molded-in, tongue-in-groove gasketed parting lines for splash resistance and tight seals, even after impact
- Patented molded-in metal inserts for catch and hinge attachment points, which provide strength and spread loads to the container
- One-piece construction, molded from lightweight, high-impact polyethylene

## DIMENSIONS

Exterior (L×W×D): 29.00 x 20.25 x 12.08"