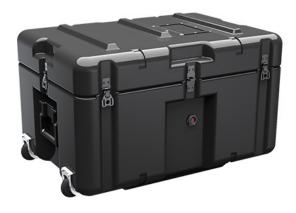

Trusted for over 40 years by the US Military, Single Lid Cases offer 20% more protective material in the edges and corners, where it is needed most, ensuring that valuable equipment is kept safe from any unforeseen elements. Available in several sizes, these cases are completely customizable with a wide range of bolt-on options like document holders, casters, humidity indicators and much more.

- Reinforced corners and edges for additional impact protection
- Recessed hardware for extra protection
- Positive anti-shear locks, which prevent lid separation after impact, and reduce stress on hardware
- Molded-in ribs and corrugations for secure, non-slip stacking, columnar strength, and added protection
- Molded-in, tongue-in-groove gasketed parting lines for splash resistance and tight seals, even after impact
- Patented molded-in metal inserts for catch and hinge attachment points, which provide strength and spread loads to the container
- One-piece construction, molded from lightweight, high-impact polyethylene