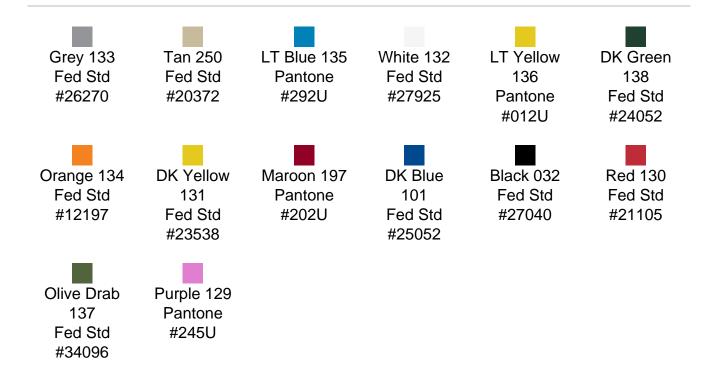

al impact protection
- Recessed hardware for extra protection
- Positive anti-shear locks, which prevent lid separation after impact, and reduce stress on hardware
- Molded-in ribs and corrugations for secure, non-slip stacking, columnar strength, and added protection
- Molded-in, tongue-in-groove gasketed parting lines for splash resistance and tight seals, even after impact
- Patented molded-in metal inserts for catch and hinge attachment points, which provide strength and spread loads to the container
- One-piece construction, molded from lightweight, high-impact polyethylene



## **DIMENSIONS**

Exterior (L×W×D): 29.00 x 27.00 x 32.66"

## **MATERIALS**

Body Material: RotoMolded Polyethylene
Latch Material: Steel (Nickel-black Plated)

## PELICAN HARDIGG/ SINGLE-LID STANDARD COLORS



## **WEIGHT**

Weight: 42.00 lbs ( kg)