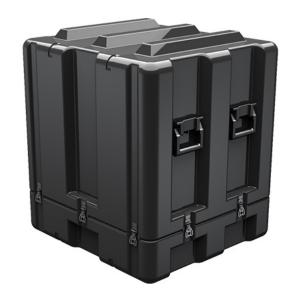

Trusted for over 40 years by the US Military, Single Lid Cases offer 20% more protective material in the edges and corners, where it is needed most, ensuring that valuable equipment is kept safe from any unforeseen elements. Available in several sizes, these cases are completely customizable with a wide range of bolt-on options like document holders, casters, humidity indicators and much more.

- Reinforced corners and edges for additional impact protection
- Recessed hardware for extra protection
- Positive anti-shear locks, which prevent lid separation after impact, and reduce stress on hardware
- Molded-in ribs and corrugations for secure, non-slip stacking, columnar strength, and added protection
- Molded-in, tongue-in-groove gasketed parting lines for splash resistance and tight seals, even after impact
- Patented molded-in metal inserts for catch and hinge attachment points, which provide strength and spread loads to the container
- One-piece construction, molded from lightweight, high-impact polyethylene

## **DIMENSIONS**

Exterior (L×W×D): 29.00 x 27.00 x 32.66"

## **MATERIALS**

Body Material: RotoMolded Polyethylene
Latch Material: Steel (Nickel-black Plated)

## **WEIGHT**

Weight: 42.00 lbs ( kg)