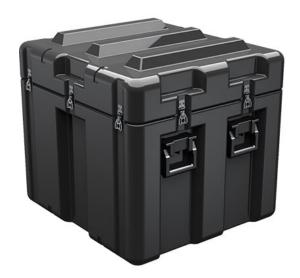

Trusted for over 40 years by the US Military, Single Lid Cases offer 20% more protective material in the edges and corners, where it is needed most, ensuring that valuable equipment is kept safe from any unforeseen elements. Available in several sizes, these cases are completely customizable with a wide range of bolt-on options like document holders, casters, humidity indicators and much more.

- Reinforced corners and edges for additional impact protection
- Recessed hardware for extra protection
- Positive anti-shear locks, which prevent lid separation after impact, and reduce stress on hardware
- Molded-in ribs and corrugations for secure, non-slip stacking, columnar strength, and added protection
- Molded-in, tongue-in-groove gasketed parting lines for splash resistance and tight seals, even after impact
- Patented molded-in metal inserts for catch and hinge attachment points, which provide strength and spread loads to the container
- One-piece construction, molded from lightweight, high-impact polyethylene

## **DIMENSIONS**

Exterior (L×W×D): 29.06 x 27.00 x 26.62"

## **MATERIALS**

Body Material: RotoMolded Polyethylene
Latch Material: Steel (Nickel-black Plated)

## **WEIGHT**

Weight: 38.50 lbs ( kg)