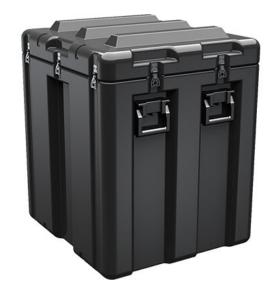

Trusted for over 40 years by the US Military, Single Lid Cases offer 20% more protective material in the edges and corners, where it is needed most, ensuring that valuable equipment is kept safe from any unforeseen elements. Available in several sizes, these cases are completely customizable with a wide range of bolt-on options like document holders, casters, humidity indicators and much more.

- Reinforced corners and edges for additional impact protection
- Recessed hardware for extra protection
- Positive anti-shear locks, which prevent lid separation after impact, and reduce stress on hardware
- Molded-in ribs and corrugations for secure, non-slip stacking, columnar strength, and added protection
- Molded-in, tongue-in-groove gasketed parting lines for splash resistance and tight seals, even after impact
- Patented molded-in metal inserts for catch and hinge attachment points, which provide strength and spread loads to the container
- One-piece construction, molded from lightweight, high-impact polyethylene

## **DIMENSIONS**

Exterior (L×W×D): 29.00 x 27.00 x 34.37"

## **MATERIALS**

Body Material: RotoMolded Polyethylene Latch Material: Steel (Nickel-black Plated)

## **WEIGHT**

Weight: 41.00 lbs ( kg)