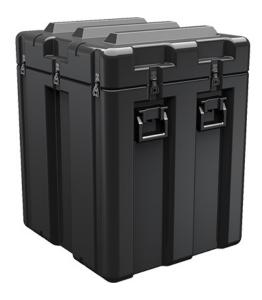

Trusted for over 40 years by the US Military, Single Lid Cases offer 20% more protective material in the edges and corners, where it is needed most, ensuring that valuable equipment is kept safe from any unforeseen elements. Available in several sizes, these cases are completely customizable with a wide range of bolt-on options like document holders, casters, humidity indicators and much more.

- Reinforced corners and edges for additional impact protection
- Recessed hardware for extra protection
- Positive anti-shear locks, which prevent lid separation after impact, and reduce stress on hardware
- Molded-in ribs and corrugations for secure, non-slip stacking, columnar strength, and added protection
- Molded-in, tongue-in-groove gasketed parting lines for splash resistance and tight seals, even after impact
- Patented molded-in metal inserts for catch and hinge attachment points, which provide strength and spread loads to the container
- One-piece construction, molded from lightweight, high-impact polyethylene