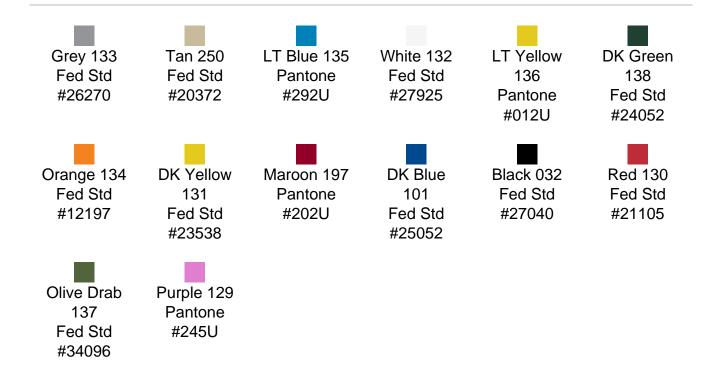

al impact protection
- Recessed hardware for extra protection
- Positive anti-shear locks, which prevent lid separation after impact, and reduce stress on hardware
- Molded-in ribs and corrugations for secure, non-slip stacking, columnar strength, and added protection
- Molded-in, tongue-in-groove gasketed parting lines for splash resistance and tight seals, even after impact
- Patented molded-in metal inserts for catch and hinge attachment points, which provide strength and spread loads to the container
- One-piece construction, molded from lightweight, high-impact polyethylene



## **DIMENSIONS**

Exterior (L×W×D): 29.06 x 27.00 x 54.73"

## **MATERIALS**

Body Material: RotoMolded Polyethylene
Latch Material: Steel (Nickel-black Plated)

## PELICAN HARDIGG/ SINGLE-LID STANDARD COLORS



## **WEIGHT**

Weight: 58.30 lbs ( kg)