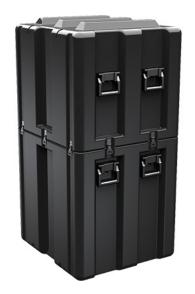

Trusted for over 40 years by the US Military, Single Lid Cases offer 20% more protective material in the edges and corners, where it is needed most, ensuring that valuable equipment is kept safe from any unforeseen elements. Available in several sizes, these cases are completely customizable with a wide range of bolt-on options like document holders, casters, humidity indicators and much more.

- Reinforced corners and edges for additional impact protection
- Recessed hardware for extra protection
- Positive anti-shear locks, which prevent lid separation after impact, and reduce stress on hardware
- Molded-in ribs and corrugations for secure, non-slip stacking, columnar strength, and added protection
- Molded-in, tongue-in-groove gasketed parting lines for splash resistance and tight seals, even after impact
- Patented molded-in metal inserts for catch and hinge attachment points, which provide strength and spread loads to the container
- One-piece construction, molded from lightweight, high-impact polyethylene

## **DIMENSIONS**

Exterior (L×W×D): 29.06 x 27.00 x 54.73"