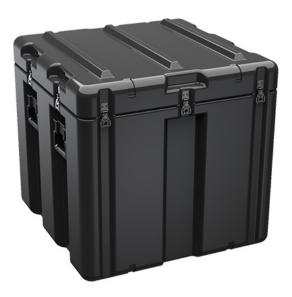

Trusted for over 40 years by the US Military, Single Lid Cases offer 20% more protective material in the edges and corners, where it is needed most, ensuring that valuable equipment is kept safe from any unforeseen elements. Available in several sizes, these cases are completely customizable with a wide range of bolt-on options like document holders, casters, humidity indicators and much more.

- Reinforced corners and edges for additional impact protection
- Recessed hardware for extra protection
- Positive anti-shear locks, which prevent lid separation after impact, and reduce stress on hardware
- Molded-in ribs and corrugations for secure, non-slip stacking, columnar strength, and added protection
- Molded-in, tongue-in-groove gasketed parting lines for splash resistance and tight seals, even after impact
- Patented molded-in metal inserts for catch and hinge attachment points, which provide strength and spread loads to the container
- One-piece construction, molded from lightweight, high-impact polyethylene