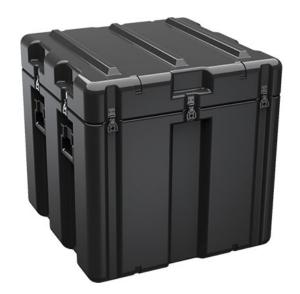

Trusted for over 40 years by the US Military, Single Lid Cases offer 20% more protective material in the edges and corners, where it is needed most, ensuring that valuable equipment is kept safe from any unforeseen elements. Available in several sizes, these cases are completely customizable with a wide range of bolt-on options like document holders, casters, humidity indicators and much more.

- Reinforced corners and edges for additional impact protection
- Recessed hardware for extra protection
- Positive anti-shear locks, which prevent lid separation after impact, and reduce stress on hardware
- Molded-in ribs and corrugations for secure, non-slip stacking, columnar strength, and added protection
- Molded-in, tongue-in-groove gasketed parting lines for splash resistance and tight seals, even after impact
- Patented molded-in metal inserts for catch and hinge attachment points, which provide strength and spread loads to the container
- One-piece construction, molded from lightweight, high-impact polyethylene

## **DIMENSIONS**

Exterior (L×W×D): 30.00 x 30.00 x 29.94"

## **MATERIALS**

Body Material: RotoMolded Polyethylene Latch Material: Steel (Nickel-black Plated)

## **WEIGHT**

Weight: 43.30 lbs ( kg)