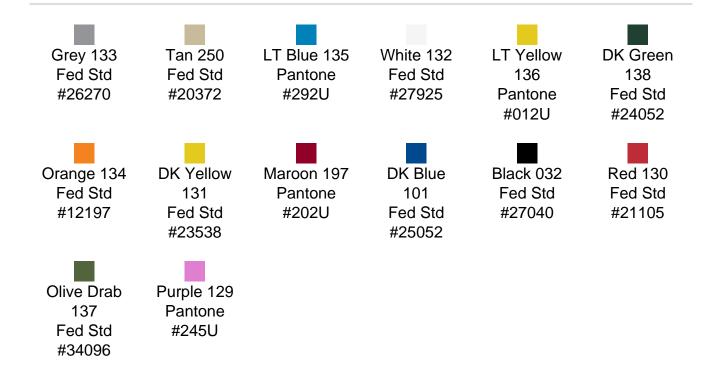

al impact protection
- Recessed hardware for extra protection
- Positive anti-shear locks, which prevent lid separation after impact, and reduce stress on hardware
- Molded-in ribs and corrugations for secure, non-slip stacking, columnar strength, and added protection
- Molded-in, tongue-in-groove gasketed parting lines for splash resistance and tight seals, even after impact
- Patented molded-in metal inserts for catch and hinge attachment points, which provide strength and spread loads to the container
- One-piece construction, molded from lightweight, high-impact polyethylene



## **DIMENSIONS**

Exterior (L×W×D): 30.00 x 30.00 x 29.94"

## **MATERIALS**

Body Material: RotoMolded Polyethylene Latch Material: Steel (Nickel-black Plated)

## PELICAN HARDIGG/ SINGLE-LID STANDARD COLORS



## **WEIGHT**

Weight: 43.30 lbs ( kg)