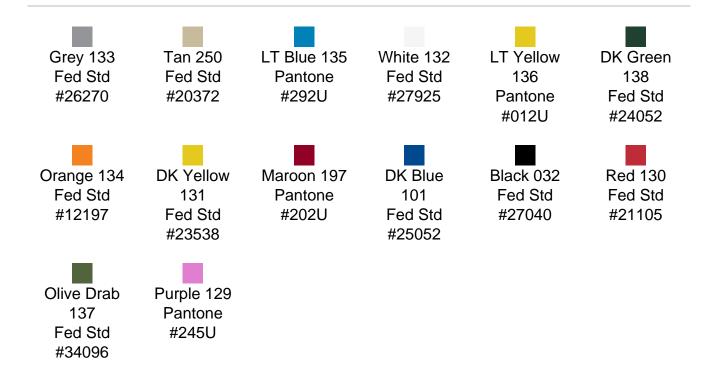

al impact protection
- Recessed hardware for extra protection
- Positive anti-shear locks, which prevent lid separation after impact, and reduce stress on hardware
- Molded-in ribs and corrugations for secure, non-slip stacking, columnar strength, and added protection
- Molded-in, tongue-in-groove gasketed parting lines for splash resistance and tight seals, even after impact
- Patented molded-in metal inserts for catch and hinge attachment points, which provide strength and spread loads to the container
- One-piece construction, molded from lightweight, high-impact polyethylene



## **DIMENSIONS**

Exterior (L×W×D): 30.00 x 30.00 x 34.19"

## **MATERIALS**

Body Material: RotoMolded Polyethylene Latch Material: Steel (Nickel-black Plated)

## PELICAN HARDIGG/ SINGLE-LID STANDARD COLORS



## **WEIGHT**

Weight: 49.00 lbs ( kg)