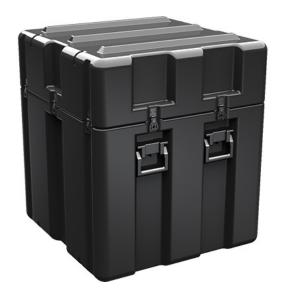

Trusted for over 40 years by the US Military, Single Lid Cases offer 20% more protective material in the edges and corners, where it is needed most, ensuring that valuable equipment is kept safe from any unforeseen elements. Available in several sizes, these cases are completely customizable with a wide range of bolt-on options like document holders, casters, humidity indicators and much more.

- Reinforced corners and edges for additional impact protection
- Recessed hardware for extra protection
- Positive anti-shear locks, which prevent lid separation after impact, and reduce stress on hardware
- Molded-in ribs and corrugations for secure, non-slip stacking, columnar strength, and added protection
- Molded-in, tongue-in-groove gasketed parting lines for splash resistance and tight seals, even after impact
- Patented molded-in metal inserts for catch and hinge attachment points, which provide strength and spread loads to the container
- One-piece construction, molded from lightweight, high-impact polyethylene

## **DIMENSIONS**

Exterior (L×W×D): 30.00 x 30.00 x 34.19"

## **MATERIALS**

Body Material: RotoMolded Polyethylene Latch Material: Steel (Nickel-black Plated)

## **WEIGHT**

Weight: 49.00 lbs ( kg)