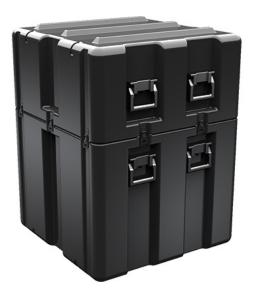

Trusted for over 40 years by the US Military, Single Lid Cases offer 20% more protective material in the edges and corners, where it is needed most, ensuring that valuable equipment is kept safe from any unforeseen elements. Available in several sizes, these cases are completely customizable with a wide range of bolt-on options like document holders, casters, humidity indicators and much more.

- Reinforced corners and edges for additional impact protection
- Recessed hardware for extra protection
- Positive anti-shear locks, which prevent lid separation after impact, and reduce stress on hardware
- Molded-in ribs and corrugations for secure, non-slip stacking, columnar strength, and added protection
- Molded-in, tongue-in-groove gasketed parting lines for splash resistance and tight seals, even after impact
- Patented molded-in metal inserts for catch and hinge attachment points, which provide strength and spread loads to the container
- One-piece construction, molded from lightweight, high-impact polyethylene