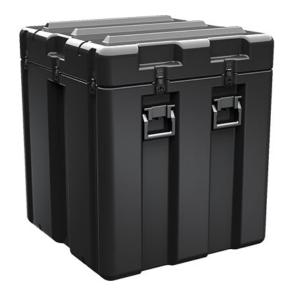

Trusted for over 40 years by the US Military, Single Lid Cases offer 20% more protective material in the edges and corners, where it is needed most, ensuring that valuable equipment is kept safe from any unforeseen elements. Available in several sizes, these cases are completely customizable with a wide range of bolt-on options like document holders, casters, humidity indicators and much more.

- Reinforced corners and edges for additional impact protection
- Recessed hardware for extra protection
- Positive anti-shear locks, which prevent lid separation after impact, and reduce stress on hardware
- Molded-in ribs and corrugations for secure, non-slip stacking, columnar strength, and added protection
- Molded-in, tongue-in-groove gasketed parting lines for splash resistance and tight seals, even after impact
- Patented molded-in metal inserts for catch and hinge attachment points, which provide strength and spread loads to the container
- One-piece construction, molded from lightweight, high-impact polyethylene

## **DIMENSIONS**

Exterior (L×W×D): 30.00 x 30.00 x 34.19"

## **MATERIALS**

Body Material: RotoMolded Polyethylene
Latch Material: Steel (Nickel-black Plated)

## **WEIGHT**

Weight: 49.00 lbs ( kg)