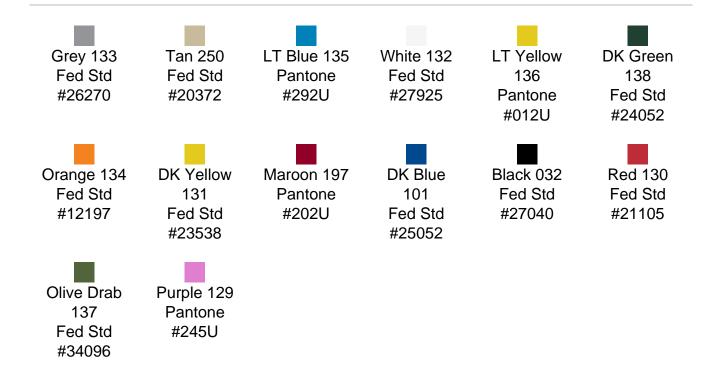

al impact protection
- Recessed hardware for extra protection
- Positive anti-shear locks, which prevent lid separation after impact, and reduce stress on hardware
- Molded-in ribs and corrugations for secure, non-slip stacking, columnar strength, and added protection
- Molded-in, tongue-in-groove gasketed parting lines for splash resistance and tight seals, even after impact
- Patented molded-in metal inserts for catch and hinge attachment points, which provide strength and spread loads to the container
- One-piece construction, molded from lightweight, high-impact polyethylene



## **DIMENSIONS**

Exterior (L×W×D): 31.50 x 28.00 x 23.86"

## **MATERIALS**

Body Material: RotoMolded Polyethylene
Latch Material: Steel (Nickel-black Plated)

## PELICAN HARDIGG/ SINGLE-LID STANDARD COLORS



## **WEIGHT**

Weight: 39.00 lbs ( kg)