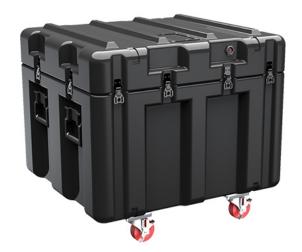

Trusted for over 40 years by the US Military, Single Lid Cases offer 20% more protective material in the edges and corners, where it is needed most, ensuring that valuable equipment is kept safe from any unforeseen elements. Available in several sizes, these cases are completely customizable with a wide range of bolt-on options like document holders, casters, humidity indicators and much more.

- Reinforced corners and edges for additional impact protection
- Recessed hardware for extra protection
- Positive anti-shear locks, which prevent lid separation after impact, and reduce stress on hardware
- Molded-in ribs and corrugations for secure, non-slip stacking, columnar strength, and added protection
- Molded-in, tongue-in-groove gasketed parting lines for splash resistance and tight seals, even after impact
- Patented molded-in metal inserts for catch and hinge attachment points, which provide strength and spread loads to the container
- One-piece construction, molded from lightweight, high-impact polyethylene

## **DIMENSIONS**

Exterior (L×W×D): 31.50 x 28.00 x 23.86"

## **MATERIALS**

Body Material: RotoMolded Polyethylene
Latch Material: Steel (Nickel-black Plated)

## **WEIGHT**

Weight: 39.00 lbs ( kg)