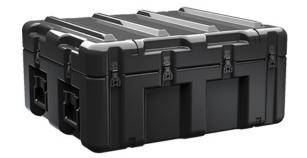

Trusted for over 40 years by the US Military, Single Lid Cases offer 20% more protective material in the edges and corners, where it is needed most, ensuring that valuable equipment is kept safe from any unforeseen elements. Available in several sizes, these cases are completely customizable with a wide range of bolt-on options like document holders, casters, humidity indicators and much more.

- Reinforced corners and edges for additional impact protection
- Recessed hardware for extra protection
- Positive anti-shear locks, which prevent lid separation after impact, and reduce stress on hardware
- Molded-in ribs and corrugations for secure, non-slip stacking, columnar strength, and added protection
- Molded-in, tongue-in-groove gasketed parting lines for splash resistance and tight seals, even after impact
- Patented molded-in metal inserts for catch and hinge attachment points, which provide strength and spread loads to the container
- One-piece construction, molded from lightweight, high-impact polyethylene

## **DIMENSIONS**

Exterior (L×W×D): 32.24 x 26.87 x 15.50"

## **MATERIALS**

Body Material: RotoMolded Polyethylene
Latch Material: Steel (Nickel-black Plated)

## **WEIGHT**

Weight: 30.30 lbs ( kg)