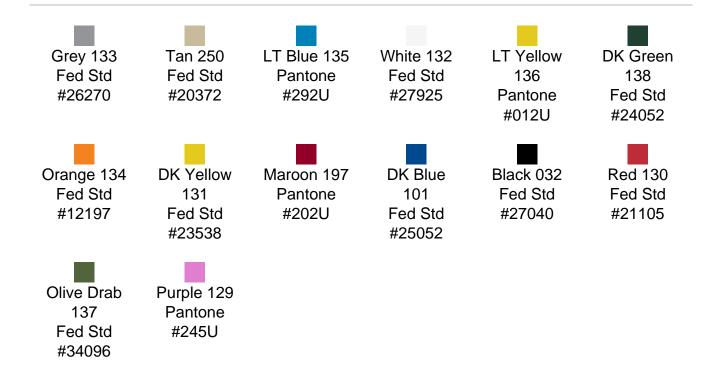

onal impact protection
- Recessed hardware for extra protection
- Positive anti-shear locks, which prevent lid separation after impact, and reduce stress on hardware
- Molded-in ribs and corrugations for secure, non-slip stacking, columnar strength, and added protection
- Molded-in, tongue-in-groove gasketed parting lines for splash resistance and tight seals, even after impact
- Patented molded-in metal inserts for catch and hinge attachment points, which provide strength and spread loads to the container
- One-piece construction, molded from lightweight, high-impact polyethylene

## **DIMENSIONS**

Exterior (L×W×D): 32.24 x 26.87 x 15.50"

## **MATERIALS**

Body Material: RotoMolded Polyethylene
Latch Material: Steel (Nickel-black Plated)

## PELICAN HARDIGG/ SINGLE-LID STANDARD COLORS



## **WEIGHT**

Weight: 30.30 lbs ( kg)