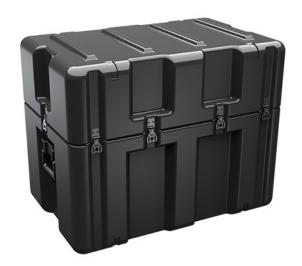

Trusted for over 40 years by the US Military, Single Lid Cases offer 20% more protective material in the edges and corners, where it is needed most, ensuring that valuable equipment is kept safe from any unforeseen elements. Available in several sizes, these cases are completely customizable with a wide range of bolt-on options like document holders, casters, humidity indicators and much more.

- Reinforced corners and edges for additional impact protection
- Recessed hardware for extra protection
- Positive anti-shear locks, which prevent lid separation after impact, and reduce stress on hardware
- Molded-in ribs and corrugations for secure, non-slip stacking, columnar strength, and added protection
- Molded-in, tongue-in-groove gasketed parting lines for splash resistance and tight seals, even after impact
- Patented molded-in metal inserts for catch and hinge attachment points, which provide strength and spread loads to the container
- One-piece construction, molded from lightweight, high-impact polyethylene

## **DIMENSIONS**

Exterior (L×W×D): 32.75 x 20.87 x 25.93"

## **MATERIALS**

Body Material: RotoMolded Polyethylene Latch Material: Steel (Nickel-black Plated)

## **WEIGHT**

Weight: 37.00 lbs ( kg)