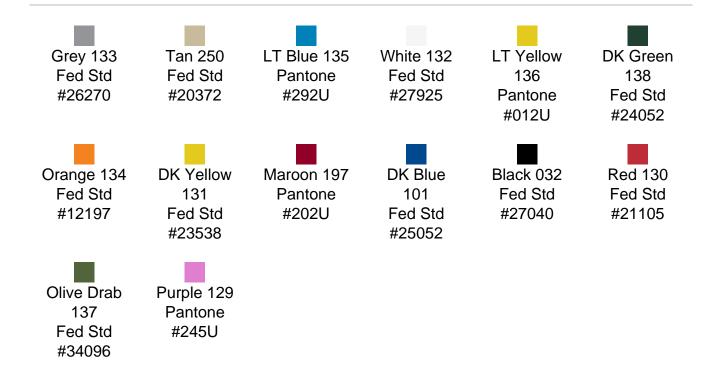

al impact protection
- Recessed hardware for extra protection
- Positive anti-shear locks, which prevent lid separation after impact, and reduce stress on hardware
- Molded-in ribs and corrugations for secure, non-slip stacking, columnar strength, and added protection
- Molded-in, tongue-in-groove gasketed parting lines for splash resistance and tight seals, even after impact
- Patented molded-in metal inserts for catch and hinge attachment points, which provide strength and spread loads to the container
- One-piece construction, molded from lightweight, high-impact polyethylene



## **DIMENSIONS**

Exterior (L×W×D): 32.75 x 20.87 x 25.93"

## **MATERIALS**

Body Material: RotoMolded Polyethylene Latch Material: Steel (Nickel-black Plated)

## PELICAN HARDIGG/ SINGLE-LID STANDARD COLORS



## **WEIGHT**

Weight: 37.00 lbs ( kg)