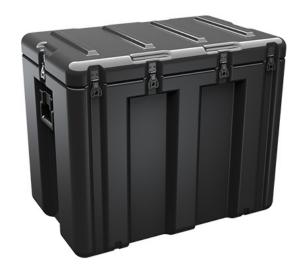

Trusted for over 40 years by the US Military, Single Lid Cases offer 20% more protective material in the edges and corners, where it is needed most, ensuring that valuable equipment is kept safe from any unforeseen elements. Available in several sizes, these cases are completely customizable with a wide range of bolt-on options like document holders, casters, humidity indicators and much more.

- Reinforced corners and edges for additional impact protection
- Recessed hardware for extra protection
- Positive anti-shear locks, which prevent lid separation after impact, and reduce stress on hardware
- Molded-in ribs and corrugations for secure, non-slip stacking, columnar strength, and added protection
- Molded-in, tongue-in-groove gasketed parting lines for splash resistance and tight seals, even after impact
- Patented molded-in metal inserts for catch and hinge attachment points, which provide strength and spread loads to the container
- One-piece construction, molded from lightweight, high-impact polyethylene

## **DIMENSIONS**

Exterior (L×W×D): 32.75 x 20.88 x 28.19"

## **MATERIALS**

Body Material: RotoMolded Polyethylene Latch Material: Steel (Nickel-black Plated)

## **WEIGHT**

Weight: 38.00 lbs ( kg)