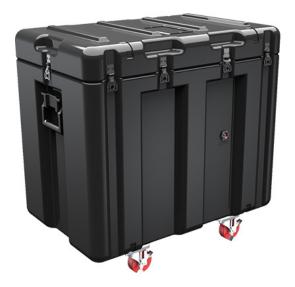

Trusted for over 40 years by the US Military, Single Lid Cases offer 20% more protective material in the edges and corners, where it is needed most, ensuring that valuable equipment is kept safe from any unforeseen elements. Available in several sizes, these cases are completely customizable with a wide range of bolt-on options like document holders, casters, humidity indicators and much more.

- Reinforced corners and edges for additional impact protection
- Recessed hardware for extra protection
- Positive anti-shear locks, which prevent lid separation after impact, and reduce stress on hardware
- Molded-in ribs and corrugations for secure, non-slip stacking, columnar strength, and added protection
- Molded-in, tongue-in-groove gasketed parting lines for splash resistance and tight seals, even after impact
- Patented molded-in metal inserts for catch and hinge attachment points, which provide strength and spread loads to the container
- One-piece construction, molded from lightweight, high-impact polyethylene

## DIMENSIONS

Exterior (L×W×D): 32.75 x 20.88 x 29.19"

## MATERIALS

Body Material: RotoMolded Polyethylene Latch Material: Steel (Nickel-black Plated)

Weight: 40.50 lbs ( kg)